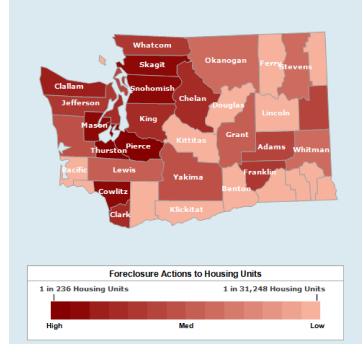

## Taxes against private property are highly destructive to the families and the community

- FORCED taxes only beget only more corruption and illegitimate use of taxes
- You can see the impact indirectly via the foreclosure map above for Washington State.
- This is the same shell game as the monetary system, central banking system, usurious interest & crooked tax system
- All of which leads to the boom bust endless cycle of recessions, depressions and wars.
- Government from the little towns like Enumclaw to large cities have become predatory upon property owners • Through an explosion of ignorance & apathy of our most fundamental laws and
  - Through intentional blindness of the bench, bar, banks, old boy clubs who enforce these takings