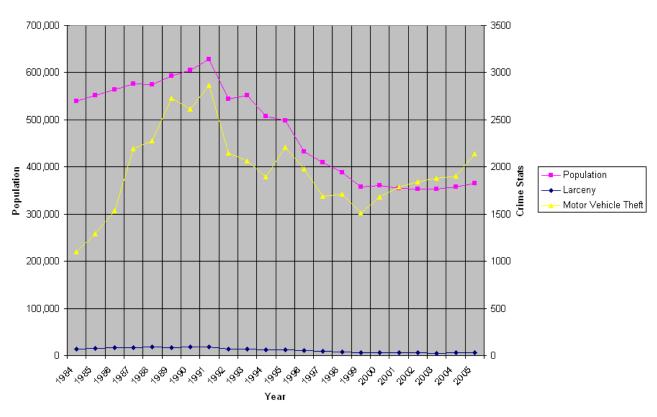

King County Crime Stats

The data comes from Washington Assoc. of Sheriffs and Police Chiefs. <u>http://www.waspc.org/index.php?c=Crime%</u> 20Statistics.

- What they are not showing you in this chart is the rising crimes of government against property owners
  - e.g. tax crimes, property taking crimes, usurious interests, foreclosures, title dilution, legal fiction driving codes, etc. etc.
- Reference again the Excel spread sheet above "Government Crimes Against Property Owners" also linked at web page
- The Government creates crimes by writing thousands of illegitimate paper laws making property owners criminals
- Then they cull them out by creating thousands of artificial fictional boundaries, jurisdictions, districts, counties, etc.