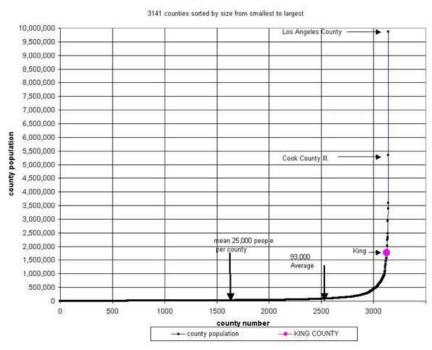

#### Sorting U.S. Counties by Size

The problem are the massive city-counties.

• They act like corporate sharks

# • Devouring private & public property to keep themselves alive and growing

- What they cannot devour silently, they enact legal fiction to take publicly
- County governments, especially those over 93,000 are not needed, they destroy private & public property & lives.
- If you don't believe it, check it out here <u>http://www.freedomforallseasons.org/EmbattledPropertyOwnerStories.dwt.asp</u>
- They invent legal, financial and environmental political fiction to crucify urban & rural property owners.
- All of this goes against the founding laws, the natural laws and the laws of God believe it or not, it is more than true.
- They steal the wages of one man's property and use it to buy up a park or Rails To Trails
  - $\circ$  WHILE THEY SHUT DOWN HUNDREDS OF RURAL PEOPLE'S NORMAL LAND USE
  - WHILE THEY SIPHON OFF OUR RURAL WATER SUPPLIES
  - WHILE THEY TICKET THOUSANDS FOR HAVING WETLANDS, BUFFERS, i.e. semantic swindling code words.
- WAKE UP RURAL AND URBAN LEADERS