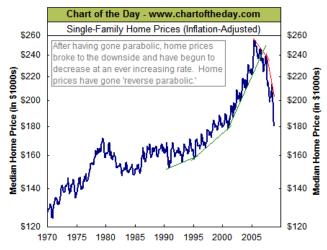

### Chart of the Day

For some perspective into the all-important US real estate market, today's chart illustrates the US median price of a single-family home over the past 38 years. Thanks, in part, to low long-term interest rates, the trend from 1991 to 2005 was impressive. Not only did housing prices increase at a rapid rate, the rate at which housing prices increased – increased. That brings us to today's chart which illustrates how housing prices have dropped well below their accelerated upward trend and 29% from the 2005 peak. It is worth noting that housing prices are currently decreasing at a rapid rate. In fact, the rate at which housing prices have been decreasing has been increasing.