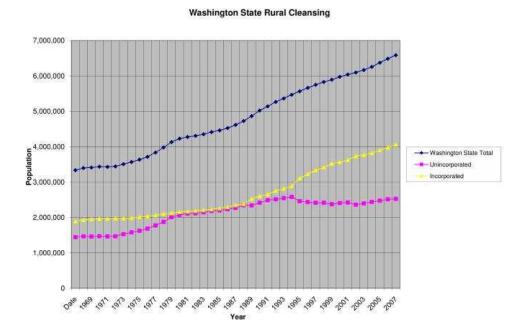

Washington county data from http://www.ofm.wa.gov/pop/cociseries/cocity1960\_2008.xls

Forcing people into higher density urban areas while shutting down rural areas against the consent of the affected property owners by force, extortion and green legal fiction laws is legal extortion and criminal.

- There was NO approval by congress to authorize these takings
- There was NO approval by the rural people to allow these takings
- There is NO end to the silent suffering upon the rural & urban people
- This is government racketeering, no less a syndicated organized crime ring than the mafia.