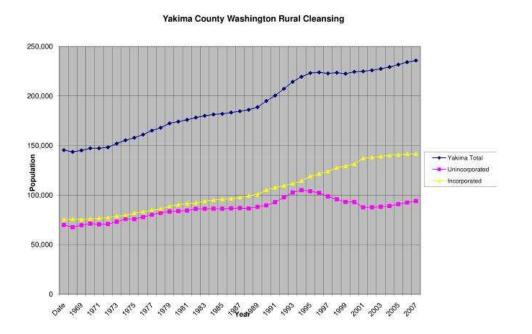

Washington county data from http://www.ofm.wa.gov/pop/cociseries/cocity1960\_2008.xls

Forcing people into higher density urban areas while shutting down rural areas against the consent of the affected property owners by force, extortion and green legal fiction laws is legal extortion and criminal.

- There was NO approval by congress to authorize these takings
- There was NO approval by the rural people to allow these takings
- There is NO end to the silent suffering upon the rural & urban people
- This is government racketeering, no less a syndicated organized crime ring than the mafia.

Rural Cleansing in King County Washington State

Here you can see how dramatic and traumatic this criminal social engineering is on the rural county people.

- King County is one of the largest counties in the nation & needs to be busted up.
- If you don't think rural cleansing is traumatic, you don't live in the rural area or you don't live on land
- Rural cleansing is an urban created problem to accomplish an illegitimate and unnecessary global agenda.
- UN Green Cities Declarations & Urban Environment Accords were foisted upon American mayors
- The real solution is to bust up the fat counties doing this
- Refer to the chart "Sorting US Counties by size -