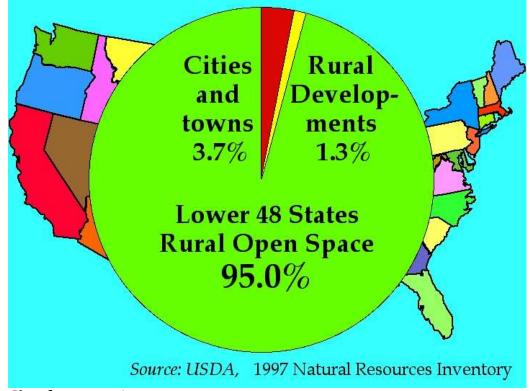

# 77% of Americans live on 2.6% of the land - Michael Chapman

- Herding humans into ant colonies is NOT necessary
- This is done for profit only using legal fiction and urban myths at the expense & o misery of millions property owners