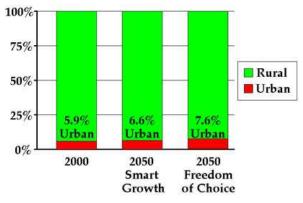

# Willamette Valley Urbanization

www.ti.org Randle O'Toole

500,000 450,000

Y ou can see the difference between "Smart Growth" tyranny and free choice above. The big cities, larger population states, Fed and UN have locked horns to try to force this upon us. Randal O'Toole says Houston and other towns have no zoning and successfully manage their growth!