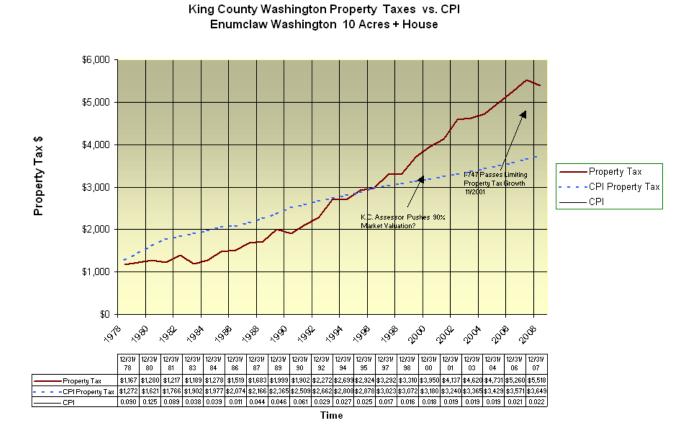

## Taxes against private property are highly destructive to the families and the community

- FORCED taxes only beget only more corruption and illegitimate use of taxes
- You can see the impact indirectly via the foreclosure map above for Washington State.
- This is the same shell game as the monetary system, central banking system, usurious interest & crooked tax system
- All of which leads to the boom bust endless cycle of recessions, depressions and wars.
- Government from the little towns like Enumclaw to large cities have become predatory upon property owners • Through an explosion of ignorance & apathy of our most fundamental laws and
  - Through intentional blindness of the bench, bar, banks, old boy clubs who enforce these takings