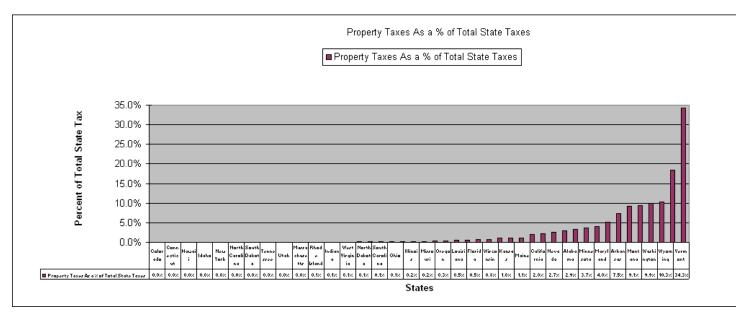

Washington State has the 3rd highest property taxes as a % of Sales Taxes.

- All the state taxes on private property, wages and even sales taxes are unconstitutional.
- You cannot apply direct taxes upon the people unless they are apportioned
- o and only in emergencies & only a 1/4% and only by free choice.
  Indirect taxes must be costed into the price of the goods and services
- $\circ$  as the merchant chooses and then passed on by free choice.
- They cannot be added at the till, thus making it an indirect tax upon the natural born which is unconstitutional.
- Where is bench, the bar and the banks insisting this fraud be shut down immediately
  - Answer they have no guts to do the right thing, they want their early retirement extorted upon the natural born
     ANSWER IT IS THE CORRUPT BENCH & BAR WHO HAVE NO STANDING
    - ANSWER IT IS THE CORRUPT BENCH & BAR & CONGRESS WHO ARE IN CONTEMPT