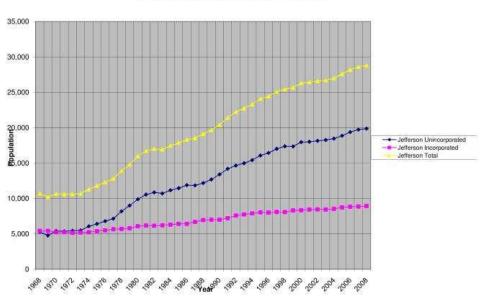

Jefferson County is mostly rural and the rural property owners are enraged and becoming organized to fight the hidden takings of the green extreme which this graph does not show. This is a letter worth reading to better understand the green agenda and silent downstream destruction on rural communities.

#### Dear Planning Commission Members

Jefferson County As a tax paying riverfront property owner, I should have a much greater say in this deliberation than people from outside the county - what you do here directly effects myself and the residents of Quilcene and Brinnon - and our posterity. Having gone through the existing process for building permits recently, both on our Dosewallips property and another Coyle property which has a wetland - I have experienced the controls, regulations and processes first hand. I can tell you that the processes are already overprotective, time consuming and expensive. Speaking as a taxpaying user of the existing system, a scientist and an environmentally conscious organic gardener - I can tell you that the overprotection and the manner of it's administration are killing rural Jefferson County's economic future. Regulators chosen by the DCD are often seen by taxpaying landowners as overly restrictive, and are rarely seen giving benefit of any doubt, in grey areas - to the taxpayer. I would remind you folks, that economic hardship is the standard of rural Jefferson County residents already. There is no excuse at all, for Jefferson County residents to have to travel to Kitsap and Clallam for shopping and employment. It is unacceptable, and a human rights violation, that elements within Port Townsend feather their own economic nest by quashing development elsewhere in the County. This element have used overly protective regulation to enhance the PT UGA by not allowing economic competition to flourish. The only "industry" allowed outside PT is home construction. For this home construction we are forced to use Canadian timber products. (just check Carls and Hadlock - all lumber comes from Northern BC on big diesel trucks). Additionally, home construction is constantly under attack by regulators making it increasingly unaffordable. Furthermore Jefferson County no longer allows affordable sized rural properties to be subdivided. So the only remaining "industry", which is homebuilding, is going away. That is the last bastion of possible employment for rural families, who are being forced out now - or onto welfare. What is left for rural areas is 20 acre parcels where wealthy retirees are the only possible persons, who can afford to be there. What I am laying at you feet is a story of hardship and oppression that is the product of special interest groups controlling the political processes of Jefferson County. These interest groups are frequently from outside this county and their claims are usually not based on best available science - or for that matter, on science at all !! More rigid regulation is not acceptable to those who are it's victims, the people whom this planning commission was created to serve !! Respectfully Ken Shock Brinnon WA 98320

http://brinnonprosperity.org

Jefferson County Washington Rural Cleansing

300.00 250.00 

Kitsap County Washington Rural Cleansing

More "dry labbing". Note the sudden changes to conform to the Agenda without the approval or knowledge of most of the rural or urban property owners. Even the concept of zoning goes against the fundamental laws of the land including the Laws of Nature and Natures God.