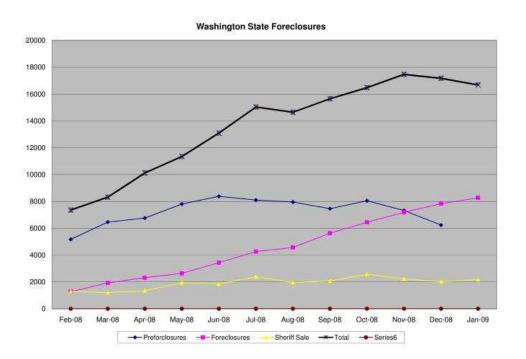

#### Properties with Foreclosure Filings in October, 2008

## Taxes against private property are highly destructive to the families and the community

- FORCED taxes only beget only more corruption and illegitimate use of taxes
- You can see the impact indirectly via the foreclosure map above for Washington State.
- This is the same shell game as the monetary system, central banking system, usurious interest & crooked tax system
- All of which leads to the boom bust endless cycle of recessions, depressions and wars.
- Government from the little towns like Enumclaw to large cities have become predatory upon property owners • Through an explosion of ignorance & apathy of our most fundamental laws and
  - Through intentional blindness of the bench, bar, banks, old boy clubs who enforce these takings